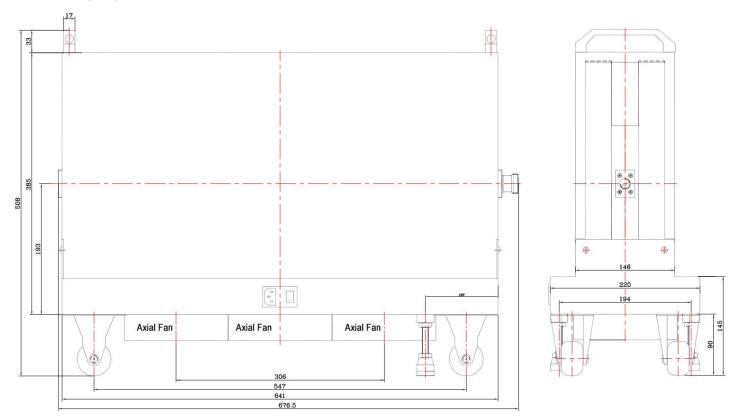

--|-------------------------------------------------------|--|
| Frequency Range | DC-6 GHz                                              |  |
| VSWR            | 1.4 max                                               |  |
| Input Avg Power | 2000W@ 25℃ ambient, derating linearly to 150W at 100℃ |  |
| Peak Power      | 10kW (5 micro-sec pulse width, 5% duty cycle)         |  |

#### Mechanical

| Connector Body | Brass                   |
|----------------|-------------------------|
| Center Contact | Gold plated brass       |
| Heat Sink      | Black anodized aluminum |
| Weight         | About 50kg              |

## **Environmental**

| Operating Temp | -55℃ to 100℃ |
|----------------|--------------|
| Storage Temp   | -55℃ to 125℃ |
| RoHS           | Compliant    |

# Dimensions(mm)



## Notes

- 1. Supplied with power cord for fans, additional transformer and plug adapter available upon request.
- 2. Always switch on the electrical fan once the product is in operation.